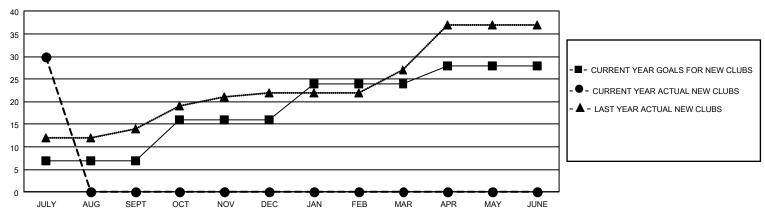

## GMT Constitutional Area 6, Group C

REPORT DOES NOT INCLUDE CLUBS IN UNDISTRICTED AREAS.

| Clubs         |               |             |               | Members               |                        |                         |                                                    |  |
|---------------|---------------|-------------|---------------|-----------------------|------------------------|-------------------------|----------------------------------------------------|--|
|               | RESULTS FOR   | R 2020-2021 |               | RESULTS FOR 2020-2021 |                        |                         |                                                    |  |
| QUARTER       | NEW CLUB GOAL | NEW CLUBS   | DROPPED CLUBS | QUARTER MEME          | BER GROWTH NET<br>GOAL | MEMBER GROWTH<br>ACTUAL | DROPPED<br>MEMBERS ACTUAL<br>(including transfers) |  |
| JULY/AUG/SEPT | 21            | 30          | 0             | JULY/AUG/SEPT         | 195                    | 831                     | 133                                                |  |
| OCT/NOV/DEC   | 27            | 0           | 0             | OCT/NOV/DEC           | 225                    | 0                       | 0                                                  |  |
| JAN/FEB/MAR   | 24            | 0           | 0             | JAN/FEB/MAR           | 265                    | 0                       | 0                                                  |  |
| APR/MAY/JUNE  | 12            | 0           | 0             | APR/MAY/JUNE          | 217                    | 0                       | 0                                                  |  |

## GOALS AND ACTUAL NEW CLUBS CUMULATIVE