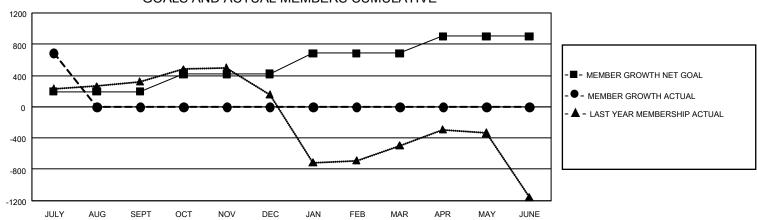

## GMT Constitutional Area 6, Group C

REPORT DOES NOT INCLUDE CLUBS IN UNDISTRICTED AREAS.

| Clubs         |               |             |               | Members               |                        |                         |                                                    |  |
|---------------|---------------|-------------|---------------|-----------------------|------------------------|-------------------------|----------------------------------------------------|--|
|               | RESULTS FOR   | R 2020-2021 |               | RESULTS FOR 2020-2021 |                        |                         |                                                    |  |
| QUARTER       | NEW CLUB GOAL | NEW CLUBS   | DROPPED CLUBS | QUARTER MEME          | BER GROWTH NET<br>GOAL | MEMBER GROWTH<br>ACTUAL | DROPPED<br>MEMBERS ACTUAL<br>(including transfers) |  |
| JULY/AUG/SEPT | 21            | 30          | 0             | JULY/AUG/SEPT         | 195                    | 831                     | 133                                                |  |
| OCT/NOV/DEC   | 27            | 0           | 0             | OCT/NOV/DEC           | 225                    | 0                       | 0                                                  |  |
| JAN/FEB/MAR   | 24            | 0           | 0             | JAN/FEB/MAR           | 265                    | 0                       | 0                                                  |  |
| APR/MAY/JUNE  | 12            | 0           | 0             | APR/MAY/JUNE          | 217                    | 0                       | 0                                                  |  |

## GOALS AND ACTUAL MEMBERS CUMULATIVE

| DROPPED CLUBS: 0           |     | 83 CLUBS OF 695 ADDED 1 OR MORE<br>NEW MEMBERS | GENDER DISTRIBUTION  MALE 13,620 (78.98%) |                |       |
|----------------------------|-----|------------------------------------------------|-------------------------------------------|----------------|-------|
| DROPPED MEMBERS            |     |                                                | FEMALE                                    | 3,624 (21.02%) |       |
| DECEASED                   | 3   | CLICK HERE FOR CUMULATIVE                      | TOTAL FAMILY UNIT MEMBERS                 |                | 8,546 |
| CLUB CANCELLED 0 OTHER 130 |     | MEMBERSHIP DATA                                | FAMILY MEMBERS PAYING HALF DUES           |                | 6,011 |
| TOTAL                      | 133 |                                                |                                           |                |       |